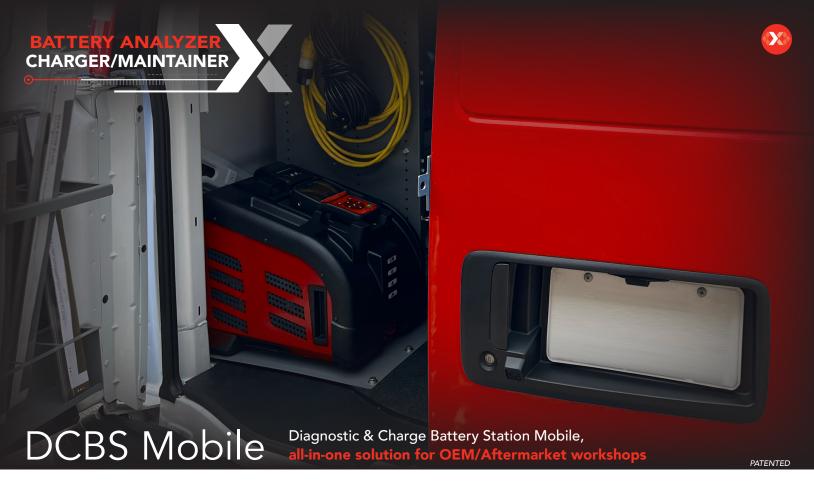

## **Highlights**

- ✓ Preforms IR, CCA Test, True Reserve Capacity, Automatic Load Test and Charge Acceptance
- √ Rechargeable handheld diagnostic tester with embedded IR temperature measurement and 1D/2D scanner
- ✓ Clean, consistent power supply for vehicle ECU reflash
- ✓ Built in diagnostic functions to service and troubleshoot battery conditions (SOC/SOH)
- √ Built in safety features for noise detection and reverse polarity detection
- ✓ CCCV Power Supply (Constant Current Constant Voltage)
- ✓ ARGOS cloud based user interface for data collection and tool updates
- ✓ Unit runs charging while remote runs quick diagnostics
- √ Easily accessible in every environment (industrial, in-shop, service vans)
- √ 3.5m / 5m cables to access every vehicle
- ✓ Showroom/Trade Show all-in-one diagnostic & charge battery station