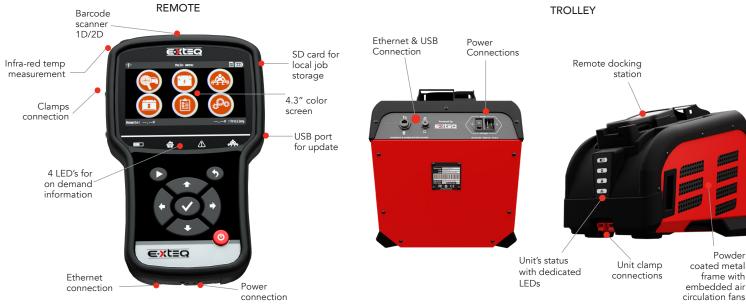

## **Highlights**

- ✓ Preforms IR, CCA Test, True Reserve Capacity, Automatic Load Test and Charge Acceptance
- √ Rechargeable handheld diagnostic tester with embedded IR temperature measurement and 1D/2D scanner
- ✓ Clean, consistent power supply for vehicle ECU reflash
- ✓ Built in diagnostic functions to service and troubleshoot battery conditions (SOC/SOH)
- √ Built in safety features for noise detection and reverse polarity detection
- ✓ CCCV Power Supply (Constant Current Constant Voltage)
- ✓ ARGOS cloud based user interface for data collection and tool updates
- ✓ Unit runs charging while remote runs quick diagnostics
- √ Easily accessible in every environment (industrial, in-shop, service vans)
- √ 3.5m / 5m cables to access every vehicle
- ✓ Showroom/Trade Show all-in-one diagnostic & charge battery station

Powder

frame with