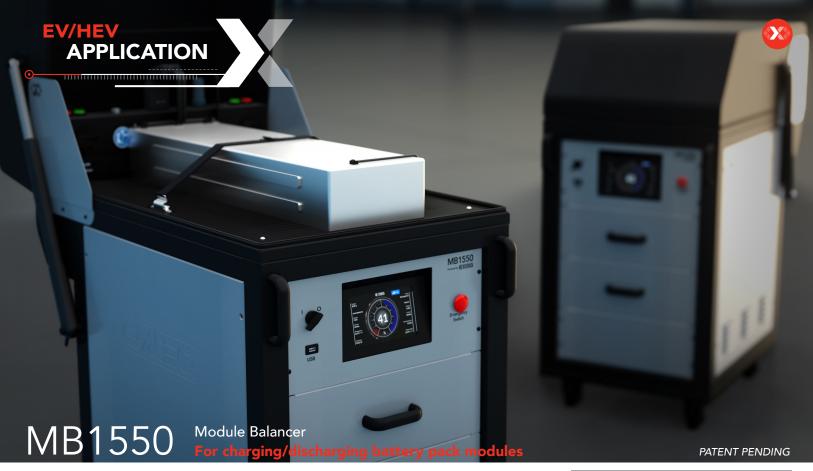

## **Highlights**

- ✓ Compatible with worldwide power circuits (100-240V)
- ✓ Protective Cover with Security Anti Pinch System
- ✓ Air Circulation Fans with LED warning lights
- √ Wi-Fi & Ethernet connectivity
- ✓ Downloadable Balancing reports (USB)
- ✓ Electrical actuators for secured and automatic lid opening/closing
- ✓ Cloud based specific interface (ARGOS) for data collection, tool updating and real-time monitoring
- √ Technical support and troubleshooting provided worldwide
- ✓ Wide balancing range with 150V-20A / 60V-50A for charge and a 3000W maximum power
- ✓ Exchangeable power module in case of evolution
- ✓ Monitoring connectors allowing real time supervision of each internal cell
- ✓ Incorporated voltage and current thresholds