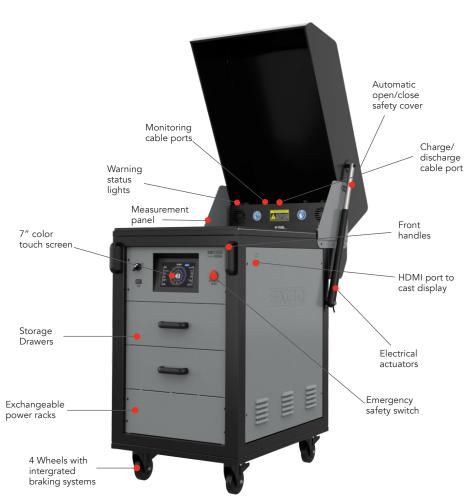

## **Highlights**

- ✓ Compatible with worldwide power circuits (100-240V)
- ✓ Protective Cover with Security Anti Pinch System
- ✓ Air Circulation Fans with LED warning lights
- √ Wi-Fi & Ethernet connectivity
- ✓ Downloadable Balancing reports (USB)
- ✓ Electrical actuators for secured and automatic lid opening/closing
- ✓ Cloud based specific interface (ARGOS) for data collection, tool updating and real-time monitoring
- √ Technical support and troubleshooting provided worldwide
- ✓ Wide balancing range with 150V-20A / 60V-50A for charge and a 3000W maximum power
- ✓ Exchangeable power module in case of evolution
- ✓ Monitoring connectors allowing real time supervision of each internal cell
- ✓ Incorporated voltage and current thresholds