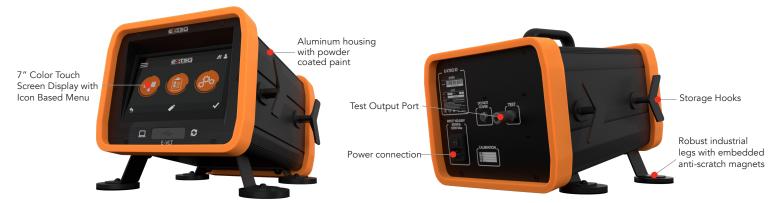

## **Highlights**

- ✓ Most advanced and accurate leak tester dedicated to the service environment
- √ Fully secured system with embedded housing pack protections (hardware & software)
- √ Embedded database (parameters & thresholds)
- ✓ Complete traceability with test reports and storage capability on the tool and Argos cloud database
- ✓ Self generating system: Pressure: 3 bar/43.5 psi (max) / Vacuum: -1 bar/-14.5 psi (max)