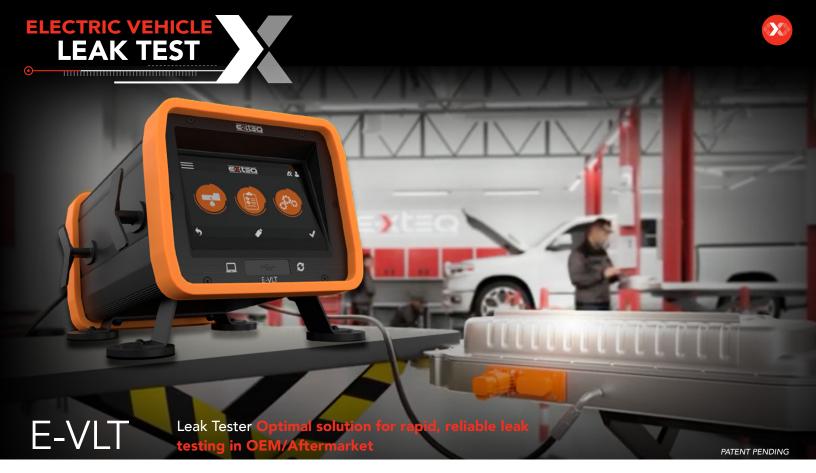

## Autonomous all-in-one solution that provides quick and accurate results for leak testing.

Battery Pack Housing / Cooling System

Electric Motor Cavity

Gearbox Housing / Cooling System

## **Highlights**

- ✓ Most advanced and accurate leak tester dedicated to the service environment
- √ Fully secured system with embedded housing pack protections (hardware & software)
- √ Embedded database (parameters & thresholds)
- ✓ Complete traceability with test reports and storage capability on the tool and Argos cloud database
- ✓ Self generating system: Pressure: 3 bar/43.5 psi (max) / Vacuum: -1 bar/-14.5 psi (max)