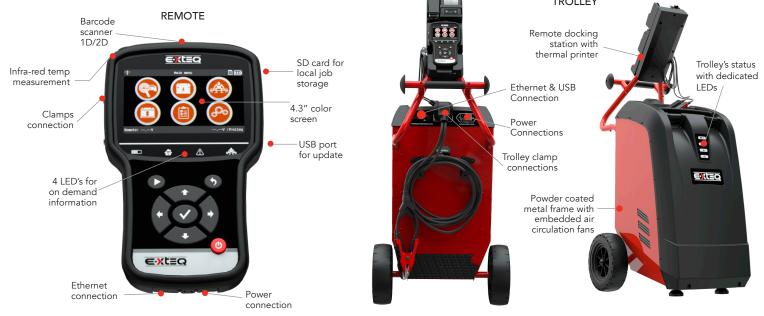

## **Highlights**

- ✓ Preforms IR, CCA Test, True Reserve Capacity, Automatic Load Test and Charge Acceptance
- $\checkmark$  Rechargeable handheld diagnostic tester with embedded IR temperature measurement and 1D/2D scanner
- $\checkmark$  Clean, consistent power supply for vehicle ECU reflash
- $\checkmark$  Built in diagnostic functions to service and troubleshoot battery conditions (SOC/SOH)
- $\checkmark$  Built in safety features for noise detection and reverse polarity detection
- ✓ CCCV Power Supply (Constant Current Constant Voltage)
- $\checkmark$  ARGOS cloud based user interface for data collection and tool updates
- $\checkmark$  Trolley runs charging while remote runs quick diagnostics