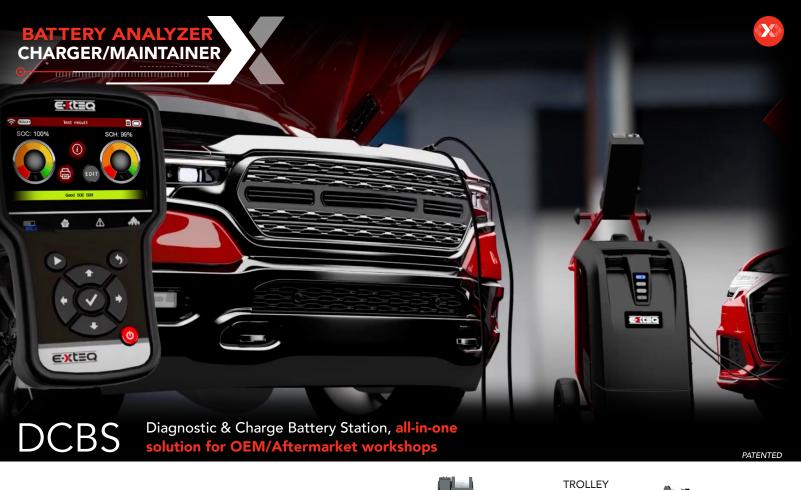

## **Highlights**

- ✓ Preforms IR, CCA Test, True Reserve Capacity, Automatic Load Test and Charge Acceptance
- $\checkmark$  Rechargeable handheld diagnostic tester with embedded IR temperature measurement and 1D/2D scanner
- $\checkmark$  Clean, consistent power supply for vehicle ECU reflash
- $\checkmark$  Built in diagnostic functions to service and troubleshoot battery conditions (SOC/SOH)
- $\checkmark$  Built in safety features for noise detection and reverse polarity detection
- ✓ CCCV Power Supply (Constant Current Constant Voltage)
- $\checkmark$  ARGOS cloud based user interface for data collection and tool updates
- $\checkmark$  Trolley runs charging while remote runs quick diagnostics