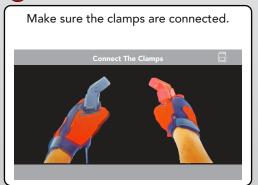

# **6** CLAMP CONNECTION

# **6** CLAMP CONNECTION

Make sure the clamps are connected.