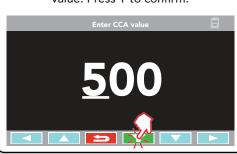

#### SELECT CHARGING CURRENT

Use the arrows to select the battery CCA Value. Press Y to confirm.

#### **40** SELECT CHARGING CURRENT

Use the arrows to select the battery CCA Value. Press Y to confirm.