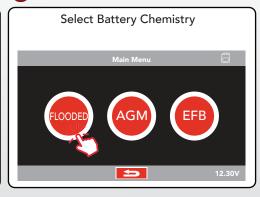

# **BC1012 NORMAL CHARGE QUICKGUIDE**

# **MAIN MENU**

The Main Menu has three icons. Charge, History and Settings. Select the Charge Icon to Proceed

Main Menu

# **2** SELECTING CHARGE MODE

To start a CHARGE, touch the normal charge Icon.

Main Menu

12.30V

#### **3 SELECT CHARGING VOLTAGE**



#### SELECT CHARGING CURRENT

Use the arrows to select the battery CCA Value. Press Y to confirm.



# **5** SELECT END CURRENT

Use the arrows to select the AH capacity value of the battery.



Note: If not available, use Fast Charge mode shown on next page.

# **6** CLAMP CONNECTION



# **WARNING SCREEN**

The Warning Screen will show a couple warnings before proceeding.



# 6 CHARGING DIAL

The screen will display a timer, the charging voltage and the charging current.



Note: Press "Y" to stop the test.

# **O** CHARGING GRAPH

When the charge finished, a graph will display with the charging parameters.



Note: Press "Y" to go back to main menu.

# **CONTACT US**

TECH SUPPORT - USA 1-877-453-3265 English support.usa@e-xteq.com

HOURS OF OPERATION (EST) Monday - Friday: 8 am - 8