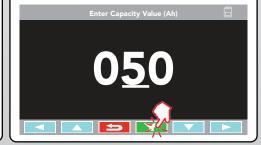

# **5** SELECT END CURRENT

Use the arrows to select the AH capacity value of the battery.

Note: If not available, use Fast Charge mode shown on next page.