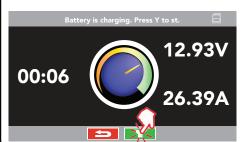

# 6 CHARGING DIAL

The screen will display a timer, the charging voltage and the charging current.

Note: Press "Y" to stop the test.

# CHARGING DIAL

The screen will display a timer, the charging voltage and the charging current.

Note: Press "Y" to stop the test.