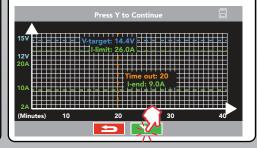

# **O** CHARGING GRAPH

When the charge finished, a graph will display with the charging parameters.

Note: Press "Y" to go back to main menu.