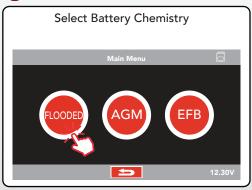

# **2** SELECTING CHARGE MODE

To start a CHARGE, touch the normal charge Icon.

Main Menu

12.30V

# **2** SELECTING CHARGE MODE

To start a CHARGE, touch the fast charge Icon.

Main Menu