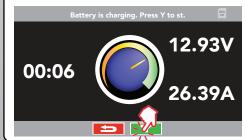

# 6 CHARGING DIAL

The screen will display a timer, the charging voltage and the charging current.

Note: Press "Y" to stop the test.

# CHARGING DIAL

The screen will display a timer, the charging voltage and the charging current.

Note: Press "Y" to stop the test.