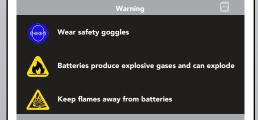

# **WARNING SCREEN**

The Warning Screen will show a couple warnings before proceeding.

#### **6** WARNING SCREEN

The Warning Screen will show a couple warnings before proceeding.