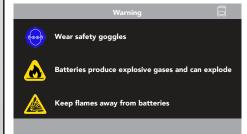

# **WARNING SCREEN**

The Warning Screen will show a couple warnings before proceeding.

#### **6** WARNING SCREEN

The Warning Screen will show a couple warnings before proceeding.