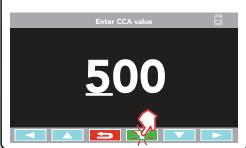

#### SELECT CHARGING CURRENT

Use the arrows to select the battery CCA Value. Press Y to confirm.