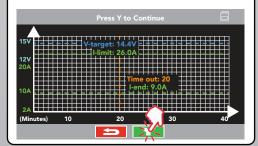

# **O** CHARGING GRAPH

When the charge finished, a graph will display with the charging parameters.

Note: Press "Y" to go back to main menu.

# **10** CHARGING GRAPH

When the charge finished, a graph will display with the charging parameters.

Note: Press "Y" to go back to main menu.