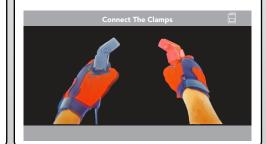

# **6** CLAMP CONNECTION

# **6** CLAMP CONNECTION

Make sure the clamps are connected.